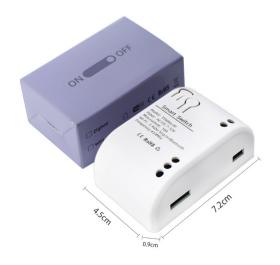

any computer connected to a network.



# Specifications

| Input:                    | 5v MicroUSb/ DC 7 - 32V           |
|---------------------------|-----------------------------------|
| Output:                   | 10A Max,1 gang                    |
| Item weight:              | 35g                               |
| WIFI:                     | IEEE 802.11 b/g/n 2.4GHz          |
| Frequency:                | 433.92Mhz(Without remote control) |
| Information transmission: | voice                             |
| Network:                  | 4G                                |
| Frequency band:           | 2.4G                              |
| Connection:               | WIFI                              |
|                           |                                   |

## Dimensions





#### S4A Industrial Co.,Limited

Address: The 2nd floor, Jinmin'an Industrial Zone, #529, Bulong Rd. Bantian St. Longgang Dist. Shenzhen, PRC.. CN 518131